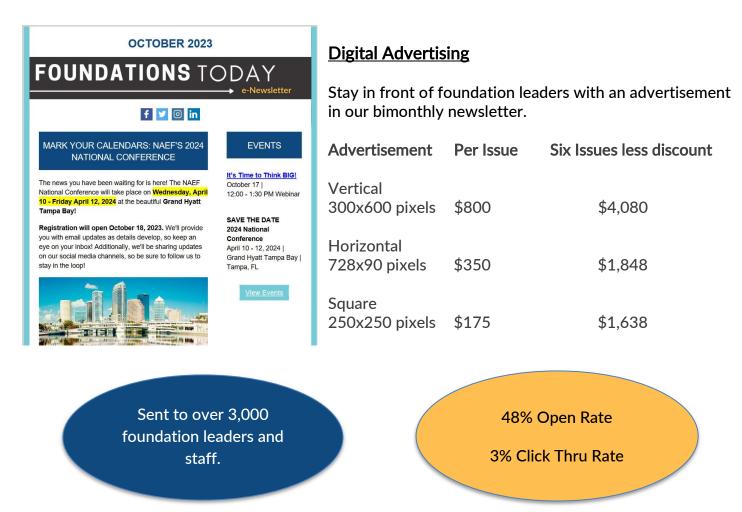

# FOUNDATIONS TODAY e-Newsletter

Beyond **ImpactED**, our monthly programs provide for an exchange of ideas between foundation leaders, in a collegial environment.

*Foundations Today*, our digital newsletter, is published every other month and read by over 1,500 leaders, each of whom impacts this nation's educational community.